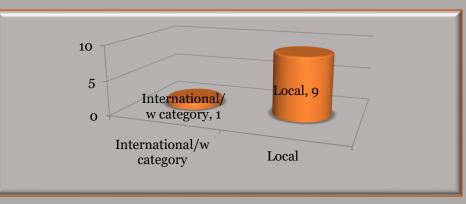

# **RESEARCH / PUBLICATIONS**

| No | Year | Authorship Riphah                                                          | Article                                                                                                                                                             | Type of                    | Journal                                                |
|----|------|----------------------------------------------------------------------------|---------------------------------------------------------------------------------------------------------------------------------------------------------------------|----------------------------|--------------------------------------------------------|
|    | 2022 | Haider Zahid<br>Sunniya Saeed                                              | The value of the Aesthetic<br>Component of the Index of<br>Orthodontic<br>Treatment Need (IOTN) in the<br>Assessment of Subjective<br>Orthodontic<br>Treatment Need | <b>Article</b><br>Original | Pakistan Journal of<br>Medical & Health<br>Sciences    |
| 2  | 2022 | Muhammad                                                                   | Misuse of antibiotics in dental practices                                                                                                                           | Original                   | Pakistan Journal of<br>Medical & Health<br>Sciences    |
| 3  | 2022 | Muhammad                                                                   | Prevalence of E. coli and<br>Coliform bacteria in the Dental<br>Unit Waterlines of<br>Private Clinics of Islamabad and<br>Rawalpindi                                | Original                   | Pakistan Biomedical<br>Journal                         |
| 4  | 2022 | Muhammad<br>Saqlain bin Gilani                                             | Oral Hygiene Awareness<br>Among Transgenders in Twin<br>Cities of Pakistan                                                                                          | Original                   | Pakistan Journal of<br>Medical & Health<br>Sciences    |
| 5  | 2022 | Rabia Masood                                                               | Association of Mucin-4<br>Expression in Anneroth Grades<br>of Oral Squamous Cell<br>Carcinoma                                                                       | Original                   | Journal of Islamic<br>International Medical<br>College |
| 6  | 2022 | Mohsin Fazal<br>Syeda Ayesha Absar                                         | Frequency of<br>Temporomandibular Joint<br>Disorders<br>(TMDS) Among University<br>Students from<br>Islamabad, Pakistan                                             | Original                   | Journal of Islamic<br>International Medical<br>College |
| 7  | 2022 | Qurat Ul Ain<br>Saqlain Bin Syed Gilani<br>Faisal Shafiq Malik<br>Muhammad | Unveiling the concealed:<br>Variation of Condyle, Coronoid<br>& Sigmoid Notch in the local<br>population of Pakistan                                                | Original                   | Pakistan Journal of<br>Medical & Health<br>Sciences    |
| 8  | 2022 | Amber Kiyani                                                               | Expression of Toll-like receptor<br>2, Dectin-1, and Osteopontin in<br>murine<br>model of pulpitis                                                                  | Original                   | Clinical Oral<br>Investigations                        |
| 9  | 2022 | Uzma Mussarat<br>Abeerah Zainub<br>Tahira Inam                             | Reflection — an effective<br>strategy for outcome-based<br>learning in basic medical<br>sciences                                                                    | Original                   | J Pak Med Assoc                                        |