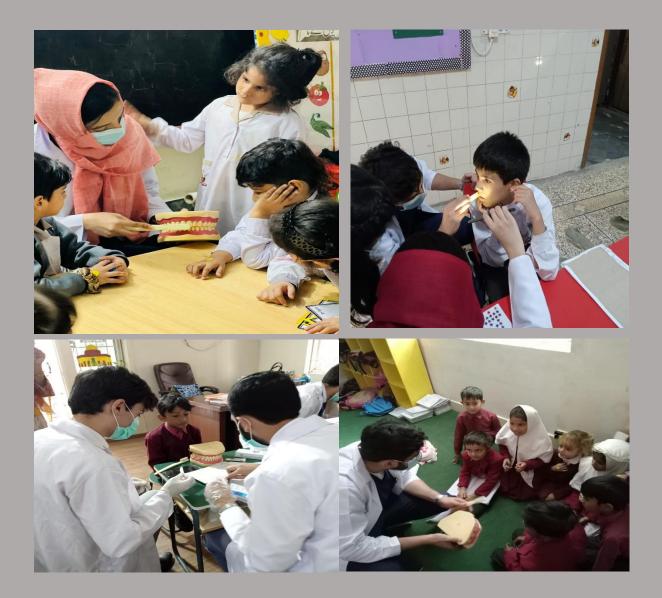

School visit by students under-supervision of teachers

The department of community dentistry along with 2<sup>nd</sup> year BDS class of IIDC, arranged community visits in 2022 of following schools

- 1. International Islamic University School G-10/1
- 2. International Islamic University School F-10/2
- 3. The Children's Dream School E-11/4
- 4. Allied School, Tipu Road,
- 5. The children's decayed, missing, filled teeth (DMFT) index was recorded and health promotion and health education were done.
- 6. Total 800 school students examine.