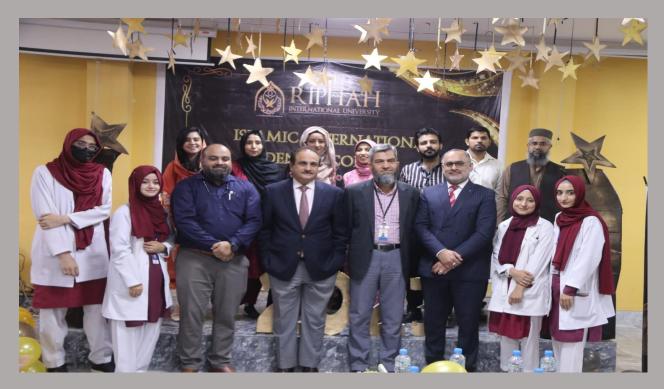

### Annual Award Distribution Ceremony held on 31-05-2023

Islamic International Dental College had arranged annual award distribution ceremony 2017 on 31<sup>st</sup> May, 2023 in Hall 204 IIDC. Ceremony was organized to award BDS students who achieved positions / distinctions and actively participated in various co-curricular activities 2022. Certificates of appreciation also distributed in staff to encourage them on their performance.

Event was attended by BDS students, house officers, faculty IIDC and staff, and invited guests.