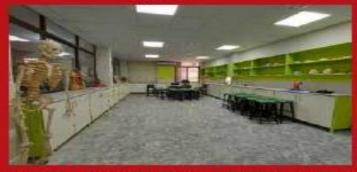

Anatomy and Histology Laboratory is equipped with the models and microscopes for the proper teaching of undergraduate dental students along with the state of the art 3D virtual dissection table with proper licensed software.