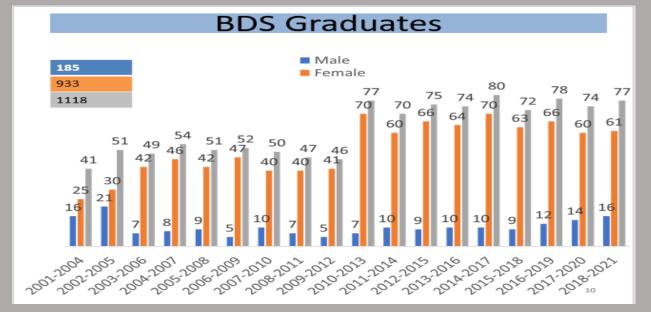

The college started as a dental section of Islamic International Medical College with 50 admissions annually and it became an independent college later in the year 2006. The college is now accredited by PMDC for 75 admissions per year. 1st batch of BDS students graduated in 2005 and till today sixteen batches have been graduated.