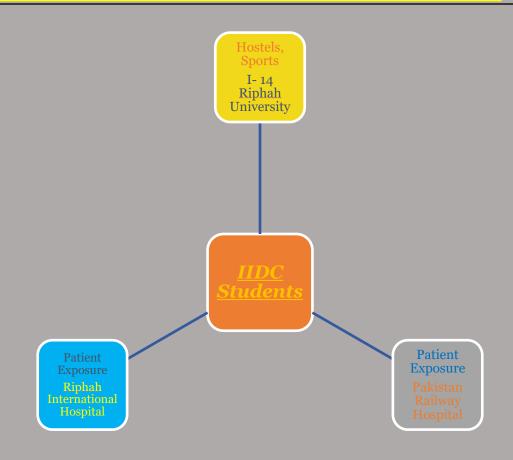

School visit by students under-supervision of teachers

The department of community dentistry along with 2<sup>nd</sup> year BDS class of IIDC, arranged community visits in 2022 of following schools

- 1. International Islamic University School G-10/1
- 2. International Islamic University School F-10/2
- 3. The Children's Dream School E-11/4
- 4. Allied School, Tipu Road,
- 5. The children's decayed, missing, filled teeth (DMFT) index was recorded and health promotion and health education were done.
- 6. Total 800 school students examine.