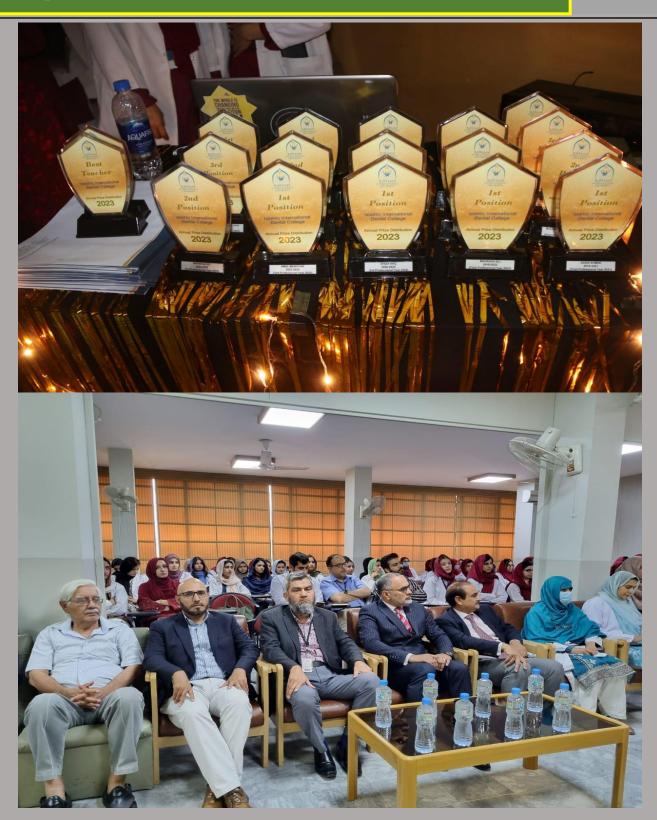

### Annual Award Distribution Ceremony held on 31-05-2023

Islamic International Dental College had arranged annual award distribution ceremony 2017 on 31<sup>st</sup> May, 2023 in Hall 204 IIDC. Ceremony was organized to award BDS students who achieved positions / distinctions and actively participated in various co-curricular activities 2022. Certificates of appreciation also distributed in staff to encourage them on their performance.

Event was attended by BDS students, house officers, faculty IIDC and staff, and invited guests.