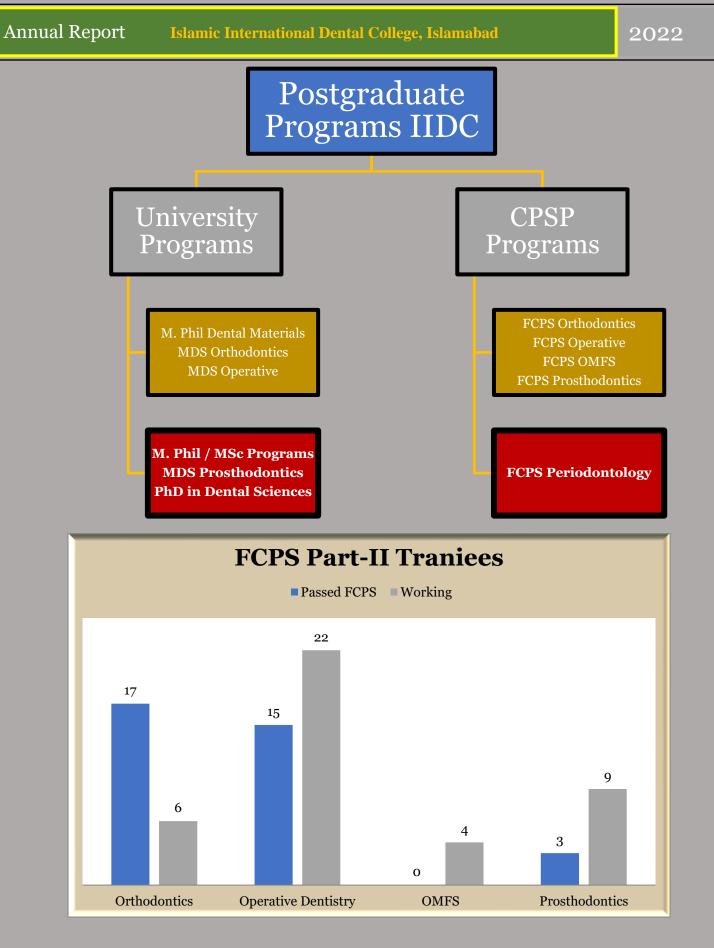

#### **Postgraduate Programs**

IIDC offers MDS program in Orthodontics, Operative Dentistry and M. Phil Dental Material recognized by HEC and PM&DC.