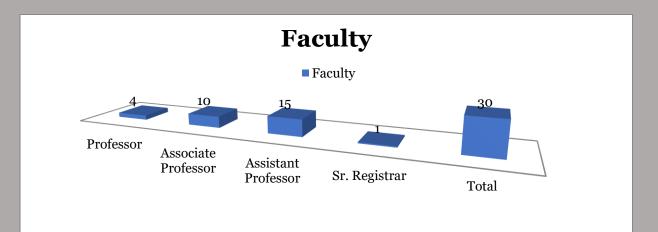

## **Faculty Enrolled in PhD or Medical Education**

| Sr.<br>No | Name                | Specialty              | Program | Institute/University  | Country |
|-----------|---------------------|------------------------|---------|-----------------------|---------|
| 1         | Dr. Humza bin Saeed | Community<br>Dentistry | PhD     | University of Chester | UK      |

## **Infrastructure & Facilities**

| Facilities    | Description          | Qty/Units | Capacity |
|---------------|----------------------|-----------|----------|
|               | Hall No. 205         | 1         | 120      |
| Lecture Halls | Hall No. 417         | 1         | 80       |
|               | Hall No. 209         | 1         | 50       |
|               | Anatomy lab          | 1         | 30       |
|               | Physiology lab       | 1         | 30       |
|               | Biochemistry lab     | 1         | 30       |
|               | Histology lab        | 1         | 30       |
|               | Pharmacology lab     | 1         | 30       |
| Laboratories  | Pathology lab        | 1         | 30       |
|               | Phantom head lab     | 1         | 30       |
|               | Dental Materials lab | 1         | 30       |
|               | Oral Biology lab     | 1         | 30       |
|               | Oral Pathology       | 1         | 30       |
|               | Community Dentistry  | 1         | 30       |