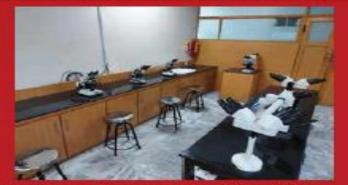

Anatomy and Histology Laboratory is equipped with the models and microscopes for the proper teaching of undergraduate dental students along with the state of the art 3D virtual dissection table with proper licensed software.

Physiology Laboratory is equipped with tools and instruments required for the students practice in line with the latest modular curriculum.

Skill Laboratory: Phantom head Laboratory, is the most important resource for a dental college; as this resource is used to practice and refine dental procedures before advancing onto real live patients. This state of the art skill lab is in line with the requirements of Modular curriculum.