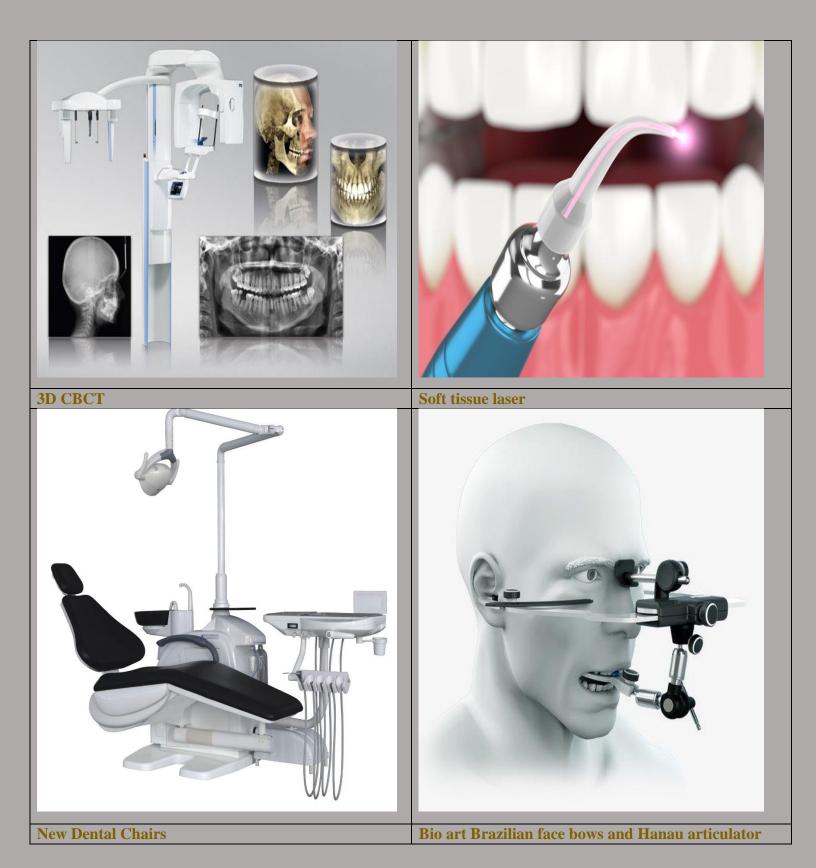

tory has all the necessary tools and equipment to diagnose any oral anomaly through tissue samples, and to teach the third year dental students the practical knowledge implied in the subject of Oral Pathology

School visit by students under-supervision of teachers



The department of community dentistry along with 2<sup>nd</sup> year BDS class of IIDC, arranged community visits in 2022 of following schools

- 1. International Islamic University School G-10/1
- 2. International Islamic University School F-10/2
- 3. The Children's Dream School E-11/4
- 4. Allied School, Tipu Road,
- 5. The children's decayed, missing, filled teeth (DMFT) index was recorded and health promotion and health education were done.
- 6. Total 800 school students examine.

2022

## New equipment installed at IIDH



# **RESEARCH / PUBLICATIONS**

| No | Year | Authorship Riphah                                                          | Article                                                                                                                                                             | Type of                    | Journal                                                |
|----|------|----------------------------------------------------------------------------|---------------------------------------------------------------------------------------------------------------------------------------------------------------------|----------------------------|--------------------------------------------------------|
|    | 2022 | Haider Zahid<br>Sunniya Saeed